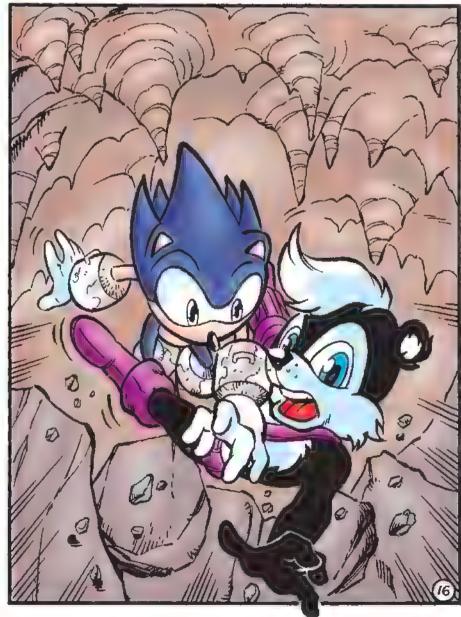

During their latest mission. Princess Sally Acorn met sudden tragedy. Returned to Knothole Village, she was pronounced DLAD. Almost as tragic was the revelation that she died at the hands of...

Somic The Hedgehog himself!